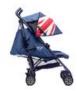

## MINI by Easywalker buggy 'Best in Test 2017' The MINI by Easywalker buggy lives up to its great reputation

The MINI by Easywalker buggy was again awarded 'Best in Test' in buggy category by 'Consumentenbond' - Dutch based European Consumers Association. This is the second year in a row that Consumentenbond judged the MINI by Easywalker buggy on top.

To get the 'Best in Test' label, buggies must score above average on many key points in comparative tests and analyses of Consumentenbond. Important criteria are: driving, ease of use and ergonomics. Compact, comfortable and easy to maneuver were also the features which were attributed to the MINI by Easywalker buggy by Consumentenbond.

Developed in collaboration with MINI from BMW Group Germany, this fashionable buggy is sure to turn many heads. With a fully reclinable seat, easy umbrella fold system and ability to carry on shoulder, the MINI by Easywalker buggy is the perfect travel companion with the highest overall-score. The award badge file is available on our brand portal and can be proudly displayed in print or online.