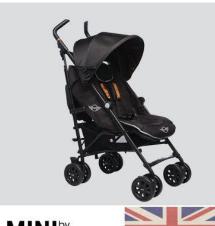

## MINI by Easywalker buggy 'Best in Test 2017' The MINI by Easywalker buggy lives up to its great reputation

The MINI by Easywalker buggy was again awarded 'Best in Test' in buggy category by 'Consumentenbond' - Dutch based European Consumers Association. This is the second year in a row that Consumentenbond judged the MINI by Easywalker buggy on top.

Developed in collaboration with MINI from BMW Group Germany, this fashionable buggy is sure to turn many heads. With a fully reclinable seat, easy umbrella fold system and ability to carry on shoulder, the MINI by Easywalker buggy is the perfect travel companion with the highest overall-score. The award badge file is available on our brand portal and can be proudly displayed in print or online.