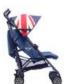

## MINI by Easywalker buggy 'Best in Test 2017' The MINI by Easywalker buggy lives up to its great reputation

The MINI by Easywalker buggy was again awarded 'Best in Test' in buggy category by 'Consumentenbond' - Dutch based European Consumers Association. This is the second year in a row that Consumentenbond judged the MINI by Easywalker buggy on top.

To get the 'Best in Test' label, buggies must score above average on many key points in comparative tests and analyses of Consumentenbond. Important criteria are: driving, ease of use and ergonomics. Compact, comfortable and easy to maneuver were also the features which were attributed to the MINI by Easywalker buggy by Consumentenbond.

Developed in collaboration with MINI from BMW Group Germany, this fashionable buggy is sure to turn many heads. With a fully reclinable seat, easy umbrella fold system and ability to carry on shoulder, the MINI by Easywalker buggy is the perfect travel companion with the highest overall-score. The award badge file is available on our brand portal and can be proudly displayed in print or online.