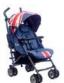

## MINI by Easywalker buggy 'Best in Test 2017' The MINI by Easywalker buggy lives up to its great reputation

The MINI by Easywalker buggy was again awarded 'Best in Test' in buggy category by 'Consumentenbond' - Dutch based European Consumers Association. This is the second year in a row that Consumentenbond judged the MINI by Easywalker buggy on top.

To get the 'Best in Test' label, buggies must score above average on many key points in comparative tests and analyses of Consumentenbond. Important criteria are: driving, ease of use and ergonomics. Compact, comfortable and easy to maneuver were also the features which were attributed to the MINI by Easywalker buggy by Consumentenbond.

Developed in collaboration with MINI from BMW Group Germany, this fashionable buggy is sure to turn many heads. With a fully reclinable seat, easy umbrella fold system and ability to carry on shoulder, the MINI by Easywalker buggy is the perfect travel companion with the highest overall-score. The award badge file is available on our brand portal and can be proudly displayed in print or online.