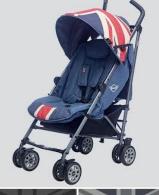

## MINI by Easywalker buggy 'Best in Test 2017' The MINI by Easywalker buggy lives up to its great reputation

The MINI by Easywalker buggy was again awarded 'Best in Test' in buggy category by 'Consumentenbond' - Dutch based European Consumers Association. This is the second year in a row that Consumentenbond judged the MINI by Easywalker buggy on top.

Developed in collaboration with MINI from BMW Group Germany, this fashionable buggy is sure to turn many heads. With a fully reclinable seat, easy umbrella fold system and ability to carry on shoulder, the MINI by Easywalker buggy is the perfect travel companion with the highest overall-score. The award badge file is available on our brand portal and can be proudly displayed in print or online.